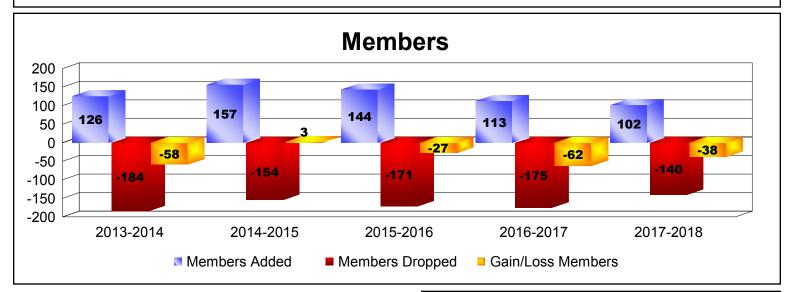

## District 29 L

| Year                                     | New<br>Clubs | Dropped<br>Clubs | Gain/<br>Loss<br>Clubs | New<br>Members | Charter<br>Members | Reinstate<br>Members | Transfer<br>Members | Total<br>Member<br>Added | Total<br>Members<br>Dropped | Gain/<br>Loss<br>Members |
|------------------------------------------|--------------|------------------|------------------------|----------------|--------------------|----------------------|---------------------|--------------------------|-----------------------------|--------------------------|
| 2013-2014                                | 0            | 0                | 0                      | 109            | 0                  | 10                   | 7                   | 126                      | -184                        | -58                      |
| 2014-2015                                | 0            | 0                | 0                      | 138            | 3                  | 7                    | 9                   | 157                      | -154                        | 3                        |
| 2015-2016                                | 0            | -1               | -1                     | 136            | 0                  | 1                    | 7                   | 144                      | -171                        | -27                      |
| 2016-2017                                | 0            | -1               | -1                     | 106            | 0                  | 5                    | 2                   | 113                      | -175                        | -62                      |
| 2017-2018                                | 0            | 0                | 0                      | 93             | 0                  | 6                    | 3                   | 102                      | -140                        | -38                      |
| Average                                  | 0            | 0                | 0                      | 116            | 1                  | 6                    | 6                   | 128                      | -165                        | -36                      |
| -0<br>-0.2<br>-0.4<br>-0.6<br>-0.8<br>-1 | 0 0          | 0                | 0 0                    | 0              | Club<br>-1         |                      | 0                   | -1                       | 0 0                         |                          |
| -1 -                                     | 2013-2014    |                  | 2014-2015              |                | 2015-2016          |                      | 2016-2017           |                          | 2017-2018                   |                          |
| 1                                        |              |                  |                        | lubs           | Dropped            | Dropped Clubs Ga     |                     | in/Loss Clubs            |                             |                          |